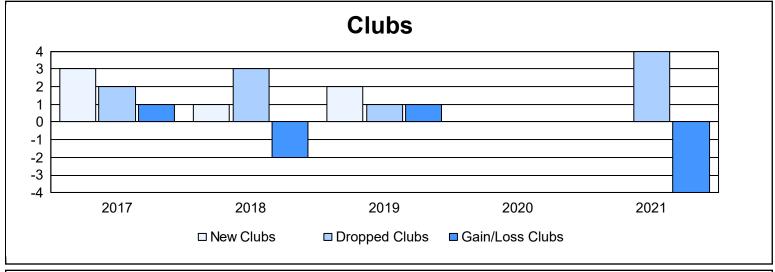

District 2 T2

As of June 2021 Cumulative

| Year      | New<br>Clubs | Dropped<br>Clubs | Gain/<br>Loss<br>Clubs | New<br>Members | Charter<br>Members | Reinstate<br>Members | Transfer<br>Members | Total<br>Member<br>Added | Total<br>Members<br>Dropped | Gain/<br>Loss<br>Members |
|-----------|--------------|------------------|------------------------|----------------|--------------------|----------------------|---------------------|--------------------------|-----------------------------|--------------------------|
| 2016-2017 | 3            | 2                | 1                      | 142            | 78                 | 6                    | 11                  | 237                      | 226                         | 11                       |
| 2017-2018 | 1            | 3                | -2                     | 147            | 27                 | 4                    | 7                   | 185                      | 248                         | -63                      |
| 2018-2019 | 2            | 1                | 1                      | 143            | 54                 | 1                    | 11                  | 209                      | 250                         | -41                      |
| 2019-2020 | 0            | 0                | 0                      | 111            | 0                  | 3                    | 8                   | 122                      | 186                         | -64                      |
| 2020-2021 | 0            | 4                | -4                     | 94             | 2                  | 1                    | 11                  | 108                      | 176                         | -68                      |
| Average   | 1            | 2                | -1                     | 127            | 32                 | 3                    | 10                  | 172                      | 217                         | -45                      |